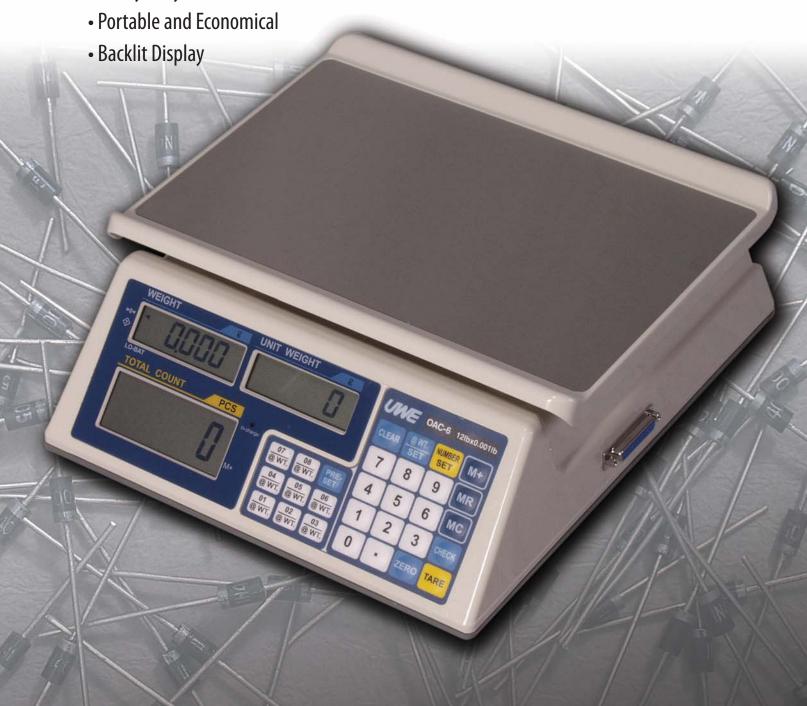

## **Industrial Counting Scale**

Heavy Duty

| Model                        | OAC - 1.2                                                                                                         | OAC - 2.4 | OAC - 6                                        | OAC - 12                                          | OAC - 24 |
|------------------------------|-------------------------------------------------------------------------------------------------------------------|-----------|------------------------------------------------|---------------------------------------------------|----------|
| Capacity                     | 2.4 lb                                                                                                            | 6 lb      | 12 lb                                          | 24 lb                                             | 60 lb    |
| Readability                  | 0.0002 lb                                                                                                         | 0.0005 lb | 0.001 lb                                       | 0.002 lb                                          | 0.005 lb |
| Displayed Divisions          | 12,000                                                                                                            |           |                                                |                                                   |          |
| Internal Counting Resolution | 200,000 counts                                                                                                    |           |                                                |                                                   |          |
| Weighing Units / Functions   | lb / counting                                                                                                     |           |                                                |                                                   |          |
| Stabilization Time (seconds) | <1.5                                                                                                              |           |                                                |                                                   |          |
| Tare Range                   | To capacity by subtraction                                                                                        |           |                                                |                                                   |          |
| Power Source                 | Built-in rechargeable battery or external power adapter (included)                                                |           |                                                |                                                   |          |
| Construction                 | Stainless steel pan and ABS housing                                                                               |           |                                                |                                                   |          |
| Display                      | 0.6 inches / 15 mm weight display with 0.87 inch / 22 mm high total count display, wide viewing angle backlit LCD |           |                                                |                                                   |          |
| Pan Size (W x D)             | 9.8 x 8.3 in / 250 x 210 mm all stainless steel                                                                   |           | 11.8 x 9.6 in / 300 x 245 mm                   | 13.3 x 11.1 in / 337 x 282 mm all stainless steel |          |
| Dimensions (W x D x H)       | 11.22 x 13.23 x 4.65 in / 285 x 336 x 118 mm                                                                      |           | 11.8 x 13.23 x 4.65 in /<br>300 x 336 x 118 mm | 13.3 x 13.23 x 5.3 in / 337 x 336 x 134 mm        |          |
| Operating Environment        | 32° ~ 104° F non condensing R.H. ≤ 85%                                                                            |           |                                                |                                                   |          |
| Net Weight                   | 9.48 lb / 4.3 kg                                                                                                  |           |                                                |                                                   |          |
| Shipping Weight              | 13.7 lb / 6.2 kg                                                                                                  |           |                                                |                                                   |          |
| Options                      | RS232C interface or printer interface output                                                                      |           |                                                |                                                   |          |

## **Features**

Heavy duty construction

Low profile, compact size

Counting function (see below)

Built-in rechargeable battery or external power adapter

Accumulation function

Zero tracking

Automatic power save

Low battery indicator / charge status indicator

Auto-calibration function

Adjustable feet / spirit level

Wide-angle LCD display with backlight

## The OAC is equipped with the following state of the art counting features:

Auto piece weight enhancement

Accumulation memory for weight and total count

Full numerical keypad

Over weighing and counting alarm

8 x one touch piece weight PLU

Allows for finer counting

Gives ability to add together weighings, either by count or weight

User friendly operation & fast data entry

Ensures fast thoughput with fewer mistakes

Frequently used component sample weights can be stores in memory for easy retrieval