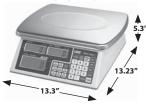

## **Industrial Counting Scale**

Heavy Duty

| Model                        | OAC - 1.2                                                                                                         | OAC - 2.4 | OAC - 6                                        | OAC - 12                                          | OAC - 24 |
|------------------------------|-------------------------------------------------------------------------------------------------------------------|-----------|------------------------------------------------|---------------------------------------------------|----------|
| Capacity                     | 2.4 lb                                                                                                            | 6 lb      | 12 lb                                          | 24 lb                                             | 60 lb    |
| Readability                  | 0.0002 lb                                                                                                         | 0.0005 lb | 0.001 lb                                       | 0.002 lb                                          | 0.005 lb |
| Displayed Divisions          | 12,000                                                                                                            |           |                                                |                                                   |          |
| Internal Counting Resolution | 200,000 counts                                                                                                    |           |                                                |                                                   |          |
| Weighing Units / Functions   | lb / counting                                                                                                     |           |                                                |                                                   |          |
| Stabilization Time (seconds) | <1.5                                                                                                              |           |                                                |                                                   |          |
| Tare Range                   | To capacity by subtraction                                                                                        |           |                                                |                                                   |          |
| Power Source                 | Built-in rechargeable battery or external power adapter (included)                                                |           |                                                |                                                   |          |
| Construction                 | Stainless steel pan and ABS housing                                                                               |           |                                                |                                                   |          |
| Display                      | 0.6 inches / 15 mm weight display with 0.87 inch / 22 mm high total count display, wide viewing angle backlit LCD |           |                                                |                                                   |          |
| Pan Size (W x D)             | 9.8 x 8.3 in / 250 x 210 mm all stainless steel                                                                   |           | 11.8 x 9.6 in / 300 x 245 mm                   | 13.3 x 11.1 in / 337 x 282 mm all stainless steel |          |
| Dimensions (W x D x H)       | 11.22 x 13.23 x 4.65 in / 285 x 336 x 118 mm                                                                      |           | 11.8 x 13.23 x 4.65 in /<br>300 x 336 x 118 mm | 13.3 x 13.23 x 5.3 in / 337 x 336 x 134 mm        |          |
| Operating Environment        | 32° ~ 104° F non condensing R.H. ≤ 85%                                                                            |           |                                                |                                                   |          |
| Net Weight                   | 9.48 lb / 4.3 kg                                                                                                  |           |                                                |                                                   |          |
| Shipping Weight              | 13.7 lb / 6.2 kg                                                                                                  |           |                                                |                                                   |          |
| Options                      | RS232C interface or printer interface output                                                                      |           |                                                |                                                   |          |

OAC-6

OAC - 12 & 24