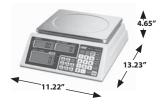

## **Industrial Counting Scale**

Heavy Duty

| Model                        | OAC - 1.2                                                                                                         | OAC - 2.4 | OAC - 6                                        | OAC - 12                                          | OAC - 24 |
|------------------------------|-------------------------------------------------------------------------------------------------------------------|-----------|------------------------------------------------|---------------------------------------------------|----------|
| Capacity                     | 2.4 lb                                                                                                            | 6 lb      | 12 lb                                          | 24 lb                                             | 60 lb    |
| Readability                  | 0.0002 lb                                                                                                         | 0.0005 lb | 0.001 lb                                       | 0.002 lb                                          | 0.005 lb |
| Displayed Divisions          | 12,000                                                                                                            |           |                                                |                                                   |          |
| Internal Counting Resolution | 200,000 counts                                                                                                    |           |                                                |                                                   |          |
| Weighing Units / Functions   | lb / counting                                                                                                     |           |                                                |                                                   |          |
| Stabilization Time (seconds) | <1.5                                                                                                              |           |                                                |                                                   |          |
| Tare Range                   | To capacity by subtraction                                                                                        |           |                                                |                                                   |          |
| Power Source                 | Built-in rechargeable battery or external power adapter (included)                                                |           |                                                |                                                   |          |
| Construction                 | Stainless steel pan and ABS housing                                                                               |           |                                                |                                                   |          |
| Display                      | 0.6 inches / 15 mm weight display with 0.87 inch / 22 mm high total count display, wide viewing angle backlit LCD |           |                                                |                                                   |          |
| Pan Size (W x D)             | 9.8 x 8.3 in / 250 x 210 mm all stainless steel                                                                   |           | 11.8 x 9.6 in / 300 x 245 mm                   | 13.3 x 11.1 in / 337 x 282 mm all stainless steel |          |
| Dimensions (W x D x H)       | 11.22 x 13.23 x 4.65 in / 285 x 336 x 118 mm                                                                      |           | 11.8 x 13.23 x 4.65 in /<br>300 x 336 x 118 mm | 13.3 x 13.23 x 5.3 in / 337 x 336 x 134 mm        |          |
| Operating Environment        | 32° ~ 104° F non condensing R.H. ≤ 85%                                                                            |           |                                                |                                                   |          |
| Net Weight                   | 9.48 lb / 4.3 kg                                                                                                  |           |                                                |                                                   |          |
| Shipping Weight              | 13.7 lb / 6.2 kg                                                                                                  |           |                                                |                                                   |          |
| Options                      | RS232C interface or printer interface output                                                                      |           |                                                |                                                   |          |

OAC-6

OAC - 12 & 24