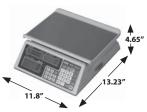

## **Industrial Counting Scale**

Heavy Duty

| Model                        | OAC - 1.2                                                                                                         | OAC - 2.4 | OAC - 6                                        | OAC - 12                                          | OAC - 24 |
|------------------------------|-------------------------------------------------------------------------------------------------------------------|-----------|------------------------------------------------|---------------------------------------------------|----------|
| Capacity                     | 2.4 lb                                                                                                            | 6 lb      | 12 lb                                          | 24 lb                                             | 60 lb    |
| Readability                  | 0.0002 lb                                                                                                         | 0.0005 lb | 0.001 lb                                       | 0.002 lb                                          | 0.005 lb |
| Displayed Divisions          | 12,000                                                                                                            |           |                                                |                                                   |          |
| Internal Counting Resolution | 200,000 counts                                                                                                    |           |                                                |                                                   |          |
| Weighing Units / Functions   | lb / counting                                                                                                     |           |                                                |                                                   |          |
| Stabilization Time (seconds) | <1.5                                                                                                              |           |                                                |                                                   |          |
| Tare Range                   | To capacity by subtraction                                                                                        |           |                                                |                                                   |          |
| Power Source                 | Built-in rechargeable battery or external power adapter (included)                                                |           |                                                |                                                   |          |
| Construction                 | Stainless steel pan and ABS housing                                                                               |           |                                                |                                                   |          |
| Display                      | 0.6 inches / 15 mm weight display with 0.87 inch / 22 mm high total count display, wide viewing angle backlit LCD |           |                                                |                                                   |          |
| Pan Size (W x D)             | 9.8 x 8.3 in / 250 x 210 mm all stainless steel                                                                   |           | 11.8 x 9.6 in / 300 x 245 mm                   | 13.3 x 11.1 in / 337 x 282 mm all stainless steel |          |
| Dimensions (W x D x H)       | 11.22 x 13.23 x 4.65 in / 285 x 336 x 118 mm                                                                      |           | 11.8 x 13.23 x 4.65 in /<br>300 x 336 x 118 mm | 13.3 x 13.23 x 5.3 in / 337 x 336 x 134 mm        |          |
| Operating Environment        | 32° ~ 104° F non condensing R.H. ≤ 85%                                                                            |           |                                                |                                                   |          |
| Net Weight                   | 9.48 lb / 4.3 kg                                                                                                  |           |                                                |                                                   |          |
| Shipping Weight              | 13.7 lb / 6.2 kg                                                                                                  |           |                                                |                                                   |          |
| Options                      | RS232C interface or printer interface output                                                                      |           |                                                |                                                   |          |

OAC-6

OAC - 12 & 24